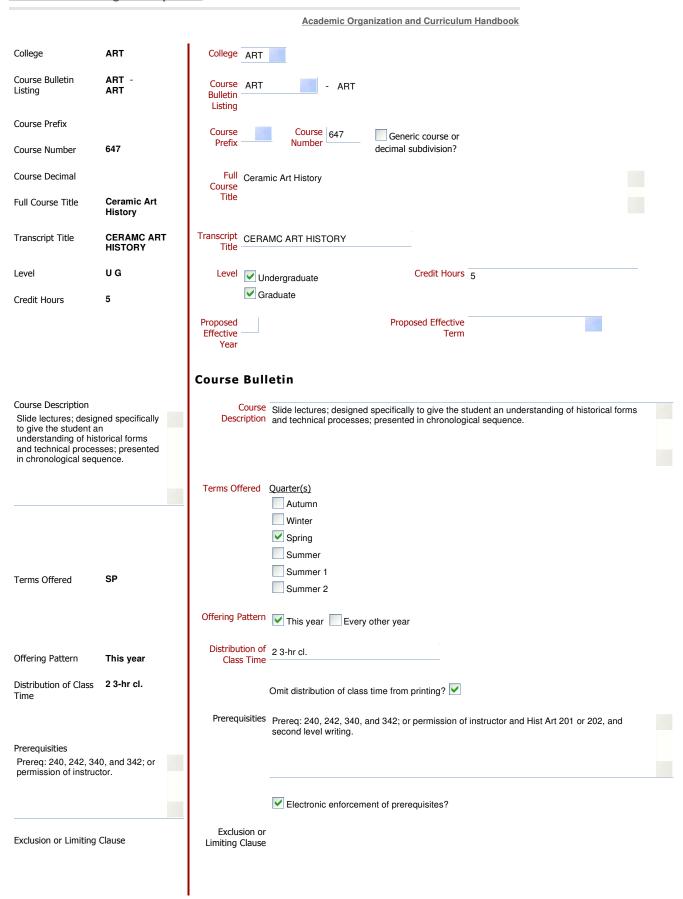

## Course Change Request

| A General Elective                                                                                                                                                                                                                                                         |    |
|----------------------------------------------------------------------------------------------------------------------------------------------------------------------------------------------------------------------------------------------------------------------------|----|
| Indicate the nature of the program adjustments, new funding, and/or withdrawals that make possible the implementation of this new course. Evidence must be given of whether the budge support will come from reallocation of existing resources or from new program funds. | et |
|                                                                                                                                                                                                                                                                            |    |
|                                                                                                                                                                                                                                                                            |    |
|                                                                                                                                                                                                                                                                            |    |
|                                                                                                                                                                                                                                                                            |    |
| Is approval of this request contingent upon the approval of other course or curricular requests?    Yes  No                                                                                                                                                                |    |
| Describe any changes in library, equipment, or teaching aids needed                                                                                                                                                                                                        |    |
|                                                                                                                                                                                                                                                                            |    |
|                                                                                                                                                                                                                                                                            |    |
|                                                                                                                                                                                                                                                                            |    |
| Purpose of the proposed change                                                                                                                                                                                                                                             |    |
| Clarify description; update to reflect new HA sequence.                                                                                                                                                                                                                    |    |
|                                                                                                                                                                                                                                                                            |    |
|                                                                                                                                                                                                                                                                            |    |
| Proposed change impacts course contents?                                                                                                                                                                                                                                   |    |
| Describe the method of funding if the proposed changes involves budgetary adjustments                                                                                                                                                                                      |    |
|                                                                                                                                                                                                                                                                            |    |
|                                                                                                                                                                                                                                                                            |    |
|                                                                                                                                                                                                                                                                            |    |
|                                                                                                                                                                                                                                                                            |    |