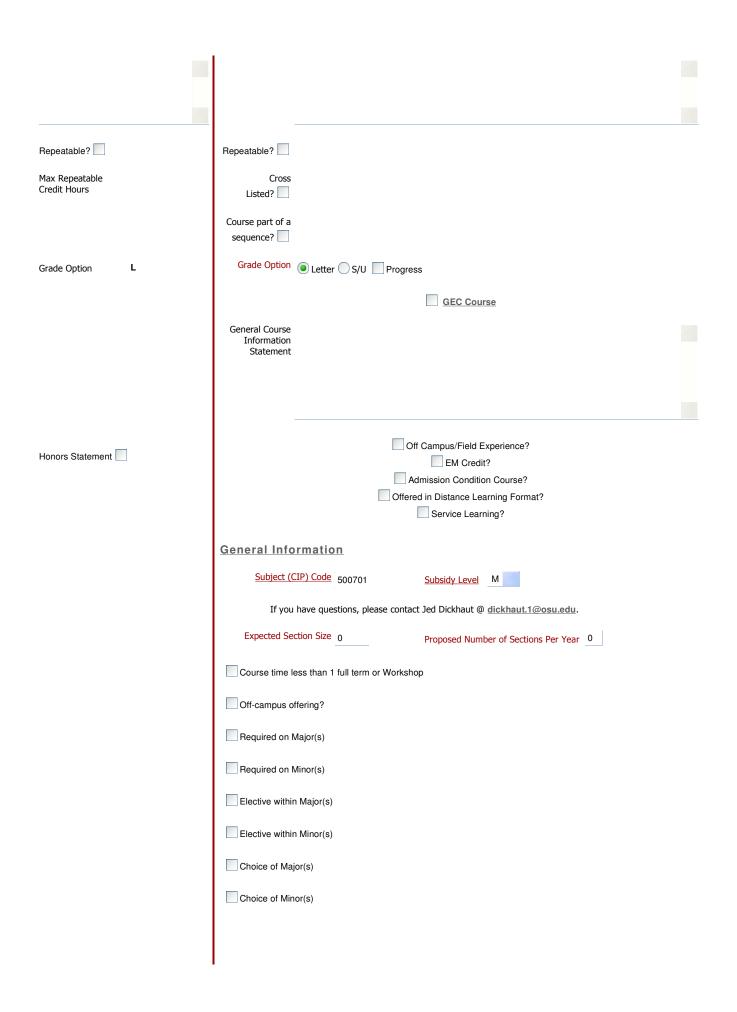

## Course Change Request

| A General Elective                                                                                                                                                                                                                                                         |    |
|----------------------------------------------------------------------------------------------------------------------------------------------------------------------------------------------------------------------------------------------------------------------------|----|
| Indicate the nature of the program adjustments, new funding, and/or withdrawals that make possible the implementation of this new course. Evidence must be given of whether the budge support will come from reallocation of existing resources or from new program funds. | et |
|                                                                                                                                                                                                                                                                            |    |
|                                                                                                                                                                                                                                                                            |    |
|                                                                                                                                                                                                                                                                            |    |
|                                                                                                                                                                                                                                                                            |    |
| Is approval of this request contingent upon the approval of other course or curricular requests?    Yes  No                                                                                                                                                                |    |
| Describe any changes in library, equipment, or teaching aids needed                                                                                                                                                                                                        |    |
|                                                                                                                                                                                                                                                                            |    |
|                                                                                                                                                                                                                                                                            |    |
|                                                                                                                                                                                                                                                                            |    |
| Purpose of the proposed change                                                                                                                                                                                                                                             |    |
| Clarify description; update to reflect new HA sequence.                                                                                                                                                                                                                    |    |
|                                                                                                                                                                                                                                                                            |    |
|                                                                                                                                                                                                                                                                            |    |
| Proposed change impacts course contents?                                                                                                                                                                                                                                   |    |
| Describe the method of funding if the proposed changes involves budgetary adjustments                                                                                                                                                                                      |    |
|                                                                                                                                                                                                                                                                            |    |
|                                                                                                                                                                                                                                                                            |    |
|                                                                                                                                                                                                                                                                            |    |
|                                                                                                                                                                                                                                                                            |    |